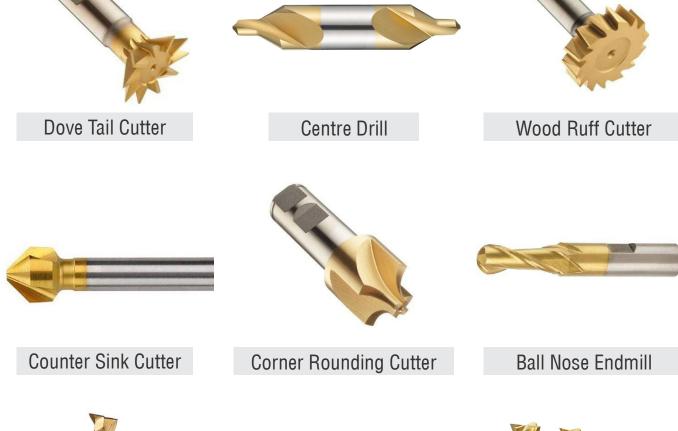

### **HSS & Carbide Cutting Tools**

Patiala Tools Corporation welcomes you to its flourishing macrocosm of industrial cutting tools. We are emerging as manufacturers of all types of Bore Type Milling Cutters, Shank Type Tools, Carbide Cutting Tools, Segmental Saws etc. We have well established marketing network and our tools are available all over the country through Representatives & Dealers.